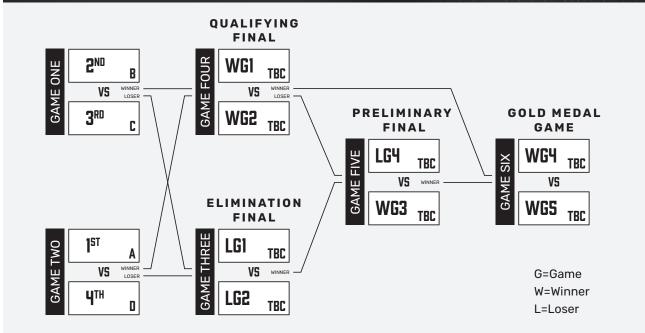

### **UIG + UIB MEDAL ROUNDS FORMAT**

### **UIG MEDAL ROUNDS / 11 JAN**

| TIME    | DIAMOND 1   3aseball 🕂 | DIAMOND 2   GC gamechanger. | DIAMOND 3   GC gamechanger. |
|---------|------------------------|-----------------------------|-----------------------------|
| 9.00AM  |                        |                             | E vs F                      |
| 11.30AM | B vs C (1)             |                             | F vs G                      |
| 2.00PM  | A vs D (2)             |                             | E vs G                      |

## U16 MEDAL ROUNDS / 12 JAN

| TIME    | DIAMOND 1   Baseball 🕂 | DIAMOND 2   GC gamechanger. | DIAMOND 3   GC gamechanger. |
|---------|------------------------|-----------------------------|-----------------------------|
| 9.00AM  |                        |                             | E vs F                      |
| 11.30AM | L1 vs L2 (3)           |                             | F vs G                      |
| 2.00PM  | W1 vs W2 (4)           |                             | E vs G                      |

### UI6 MEDAL DAY / 13 JAN

| TIME    | DIAMOND 1   Baseball 🕂 | DIAMOND 2   GC gamechanger. | DIAMOND 3   GC gamechanger. |
|---------|------------------------|-----------------------------|-----------------------------|
| 9.00AM  |                        | 6th vs 7th                  |                             |
| 11.30AM |                        | L3 vs 5th                   |                             |
| 2.00PM  | W3 vs L4 (5)           |                             |                             |
| 4.30PM  | W4 vs W5 (6)           |                             |                             |